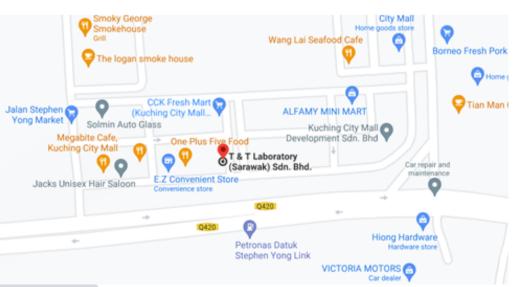

## **Our Info**

- Ground Floor, Sublot 20, Lot 5575, Kuching City Mall, Jalan Datuk Stephen Yong Link, 93250 Kuching, Sarawak, Malaysia.
- +6082-531670
- tntlab6700@gmail.com
- T&T Borneo Laboratory Sdn Bhd